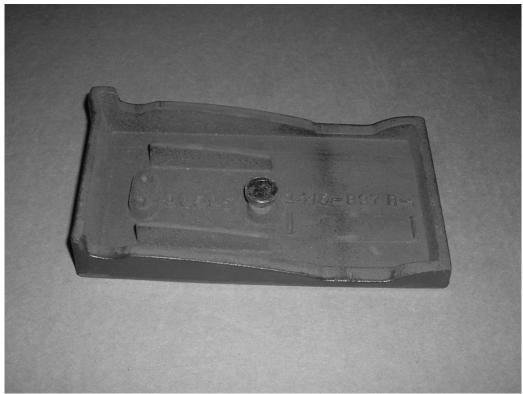

#### PROCEDURE:

1. Place the caps face down on a smooth surface oriented as illustrated below. Using one magnet per cap, place the magnet on the raised boss in the center of the cap as shown below. The assembly shown below is the right hand assembly.

Photo 1 - Magnet Placed on Boss

Revision: 01/20/17 Page: 2 of 2

2. Place the cap against the surround leg, and gently slide down until the cap rests on the hearth as shown below.

Photo 2 - Surround Cap in Position