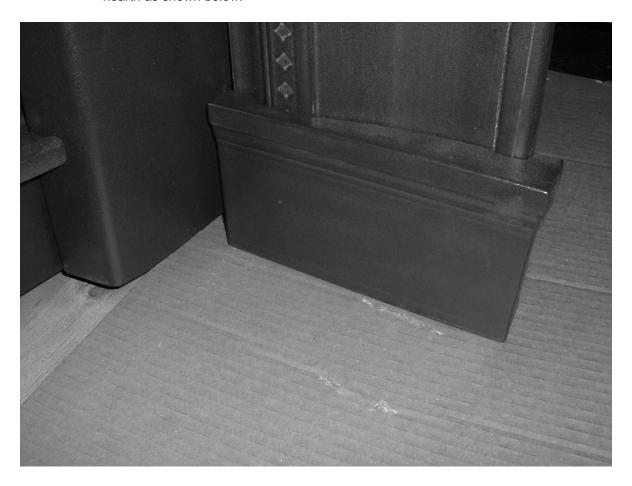

Photo 1 - Magnet Placed on Boss

Revision: 01/20/17 Page: 2 of 2

2. Place the cap against the surround leg, and gently slide down until the cap rests on the hearth as shown below.

Photo 2 - Surround Cap in Position