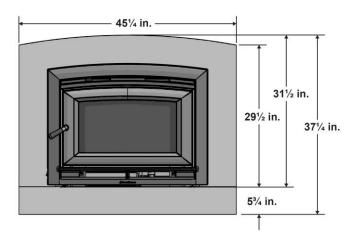

#### **TOOLS REQUIRED:**

(1) 5450-412 Surround Lower Panel

(2) 4500-0072 Screw: S-Tap 8x1/2" Pan PH

Phillips Screwdriver

<u>Description</u>: The Surround Lower Panel requires installation of the 3 sides Steel Surround (94-5950110). It adds a lower panel to complete a 4 sided surround, and so can only be used in installations where the insert is a minimum of 5-3/4" above the horizontal hearth surface.