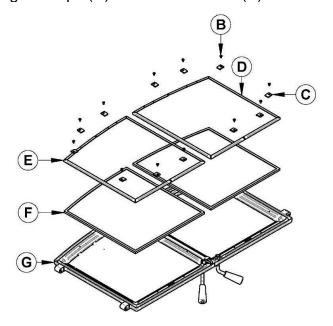

#### PROCEDURE:

- 1. Remove the 8 glass clips (C) held in place with 8 screws (B)
- 2. Remove the gasket covers (E) placed around the door frame (G) and it's adhesive.
- 3. Remove the glass (F) and/or debris from the frame.
- 4. Install the new window into the frame (G) with the gasket covers (E).
- 5. Re install the 8 glass clips (C) with the 8 screws (B)