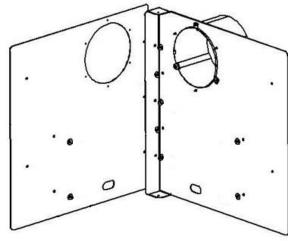

#### <u>STEP 1:</u>

Having decided on a location for the corner installation, use the wall panel as a template and mark the location of the 7 mounting holes, then use the right wall panel to locate and mark the remaining 2 holes. Decide which wall the vent and gas inlet will penetrate and mark the locations of the Vent outlet hole and Gas inlet hole. Cut the vent outlet hole and gas inlet hole (refer to the Hearthstone ORION 26 Owner's Manual). Pre-drill the 9 lag bolt holes with a 5/32" diameter drill. Be sure that there is solid wood at each mounting location. If not, the wall should be reconstructed to provide the needed support.