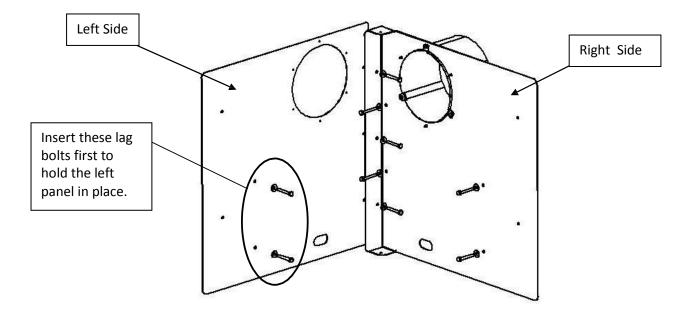

## <u>STEP 3:</u>

Attach the wall plate to the wall with the pass through heat-shields in place, and fasten to the wall using the 9 lag bolts provided. Mount the left side first with the 2 outer lag bolts, then mount the right side. See Fig. 3.