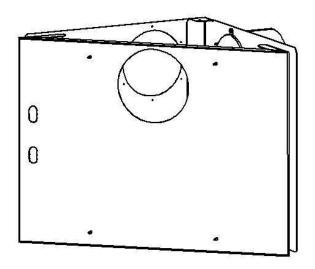

### Step 4:

Having secured the wall plate to the wall fit the diagonal mounting plate as shown in Fig. 4. Please ensure that all four mounting pins are fully engaged in the 4 keyway slots.