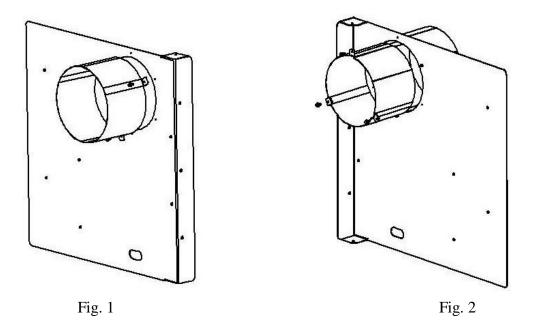

### <u>STEP 2:</u>

Attach the inner and outer telescoping vent pass through heat-shields to the wall plate as shown in Fig. 1 & 2. The vent pass through heat-shields are to be installed where the vent passes through the first adjacent wall to the left or right of the corner install kit.