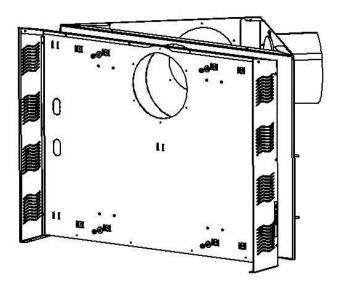

NOTE: A 45<sup>0</sup> Elbow and a 12" straight section of Direct Vent Pipe will be required to complete the corner installation.