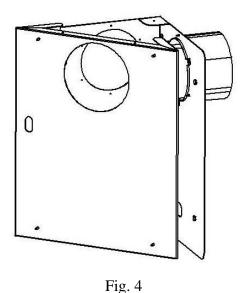

<u>Step</u> 4:

Having secured the wall plate to the wall fit the diagonal mounting plate as shown in Fig. 4. Please ensure that all four mounting pins are fully engaged in the 4 keyway slots.

Fig. 5