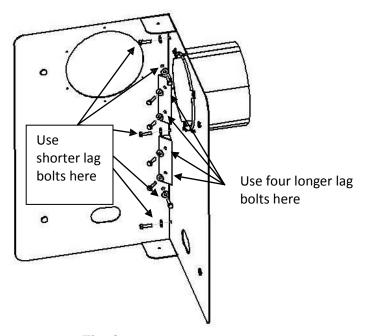

#### STEP 3:

Attach the wall plate to the wall with the pass through heat-shields in place, and fasten to the wall using the 9 lag bolts provided. See Fig. 3.

<u>Note:</u> The four longer 21/2" lag bolts are to be used on the diagonal mounting holes, and the five shorter lag bolts are for use on the flat mounting holes.