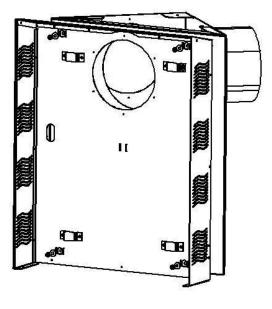

#### STEP 3:

Attach the wall plate to the wall with the pass through heat-shields in place, and fasten to the wall using the 9 lag bolts provided. See Fig. 3.

<u>Note:</u> The four longer 21/2" lag bolts are to be used on the diagonal mounting holes, and the five shorter lag bolts are for use on the flat mounting holes.

<u>Step</u> 4:

Having secured the wall plate to the wall fit the diagonal mounting plate as shown in Fig. 4. Please ensure that all four mounting pins are fully engaged in the 4 keyway slots.

Fig. 5