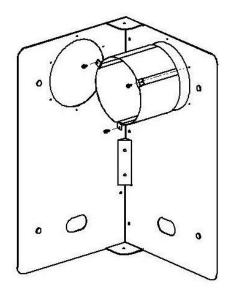

#### STEP 2:

Attach the inner and outer telescoping vent pass through heat-shields to the wall plate as shown in Fig. 1 & 2. The vent pass through heat-shields are to be installed where the vent passes through the first adjacent wall to the left or right of the corner install kit.