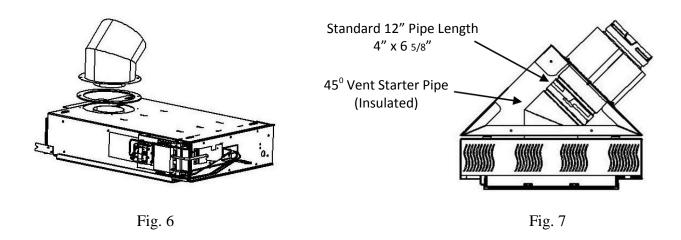

### STEP 6:

Fit the custom 45° vent starter pipe supplied with the Corner Install Kit to the Hearthstone ORION 16 Fireplace **before** mounting the fireplace to the wall mount.

Mount the unit on the wall mount and complete the installation as described in the installation instructions supplied with the fireplace.