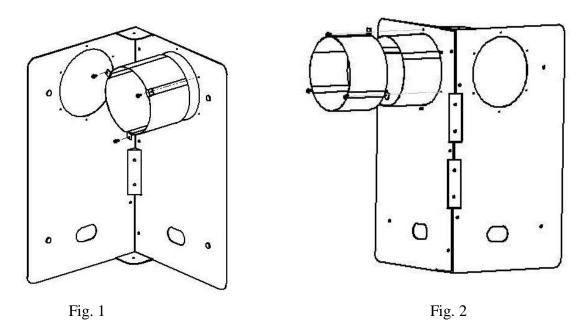

#### STEP 2:

Attach the inner and outer telescoping vent pass through heat-shields to the wall plate as shown in Fig. 1 & 2. The vent pass through heat-shields are to be installed where the vent passes through the first adjacent wall to the left or right of the corner install kit.